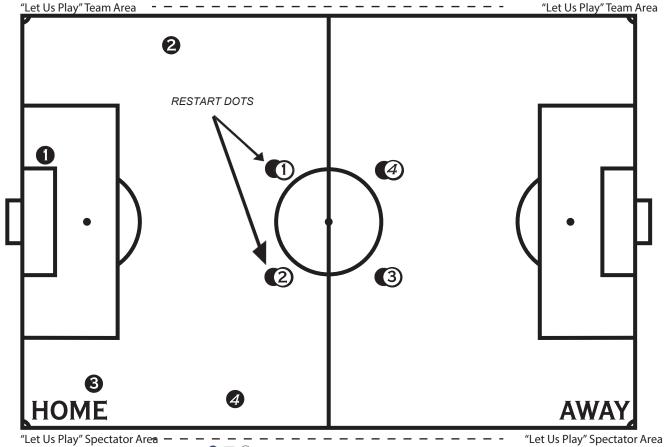

## **OUT OF BOUNDS**

- Goal Kicks
- Opposing team will retreat to the four restart dots painted near the center of the field
- Players may leave the dots once attacker dribbles or passes AND receiving player has possession
- Corner Kicks
- Opponents must be 5 yards away until kicker strikes ball
- Sidelines
  - No throw-ins
- Players may dribble ball in or pass to teammate and play may resume once receiving player has possession